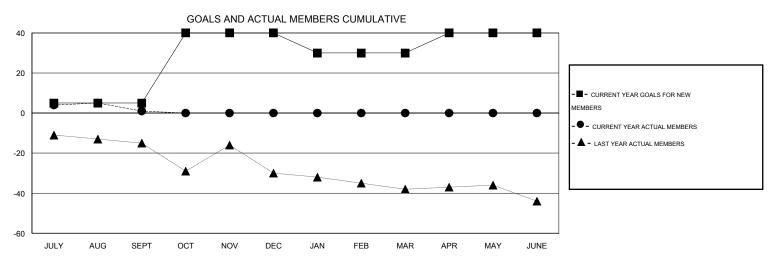

MAR

**LOCATION WISCONSIN GMT**: Judy Hankom GMT CA 1

|                       |                  | Clubs     |                  |                  |                       |                    | Members                             |                    |                  |
|-----------------------|------------------|-----------|------------------|------------------|-----------------------|--------------------|-------------------------------------|--------------------|------------------|
| RESULTS FOR 2014-2015 |                  |           |                  |                  | RESULTS FOR 2014-2015 |                    |                                     |                    |                  |
| QUARTER               | NEW CLUB<br>GOAL | NEW CLUBS | DROPPED<br>CLUBS | NET<br>GAIN/LOSS | QUARTER               | NEW MEMBER<br>GOAL | CHARTER AND<br>NEW MEMBERS<br>ADDED | DROPPED<br>MEMBERS | NET<br>GAIN/LOSS |
| JULY/AUG/SEPT         | 0                | 0         | 0                | 0                | JULY/AUG/SEPT         | 5                  | 28                                  | 27                 | 1                |
| OCT/NOV/DEC           | 1                | 0         | 0                | 0                | OCT/NOV/DEC           | 35                 | 0                                   | 0                  | 0                |
| JAN/FEB/MAR           | 0                | 0         | 0                | 0                | JAN/FEB/MAR           | -10                | 0                                   | 0                  | 0                |
| APR/MAY/JUNE          | 0                | 0         | 0                | 0                | APR/MAY/JUNE          | 10                 | 0                                   | 0                  | 0                |